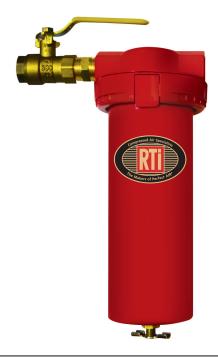

# STEALTH 6900B

## STEALTH unit

#### **Features**

- Inverse-Flow® Technology with 3½" filter depth
- · Quick disconnect clamp ring design
- 1.0 micron final filtration
- Spin-on/spin-off element
- Equipped with brass petcock manual drain
- Removes oil contaminates as well as dirt & water
- Non-corrosive internal metal.
- Heavy duty metal bowl construction

#### **Benefits**

- Cleaner compressed air with no water to your applications
- Simple design requires no tools for maintenance
- Easy service of elements
- Extremely long element life
- 99.5 % effective at water removal
- 1/2" BV-051 ball valve

### **Specifications**

• Replacement Element: 6950-1

• Maximum Air Pressure: 200 PSIG

• Maximum Operating Temp: 125° F

• Maximum Flow: to 60 SCFM

CA PROPOSITION 65 WARNING

CA PROPOSITION 65 WARNING