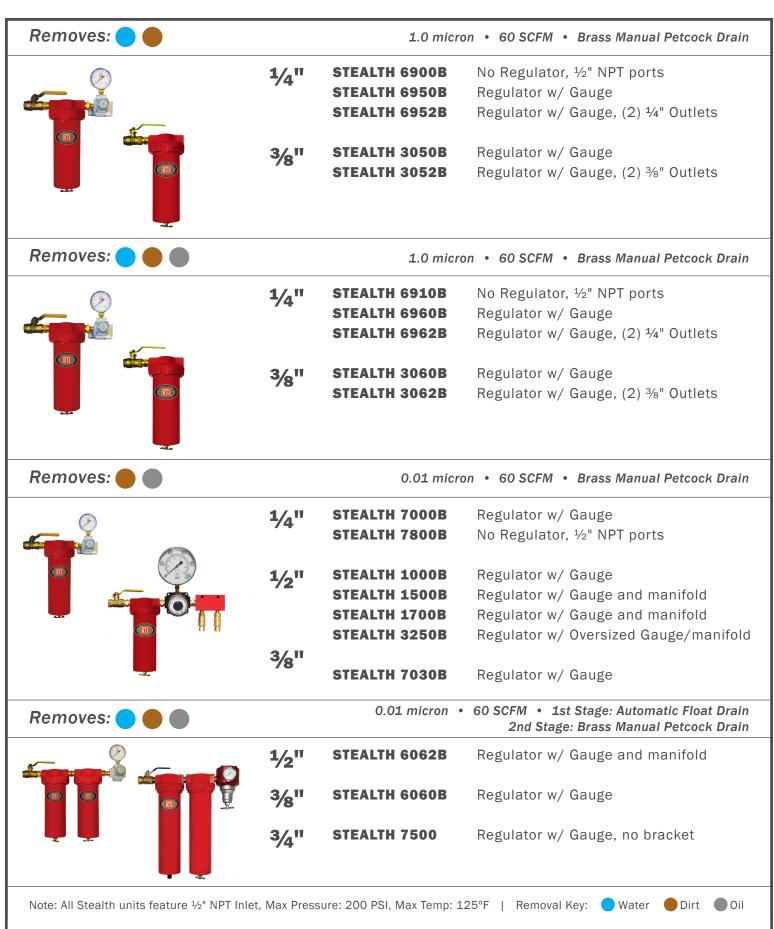

# STEALTH 6900B

#### **Features**

- Inverse-Flow® Technology with 3½" filter depth
- · Quick disconnect clamp ring design
- 1.0 micron final filtration
- Spin-on/spin-off element
- Equipped with brass petcock manual drain
- Removes oil contaminates as well as dirt & water
- Non-corrosive internal metal.
- Heavy duty metal bowl construction

### **Specifications**

• Replacement Element: 6950-1

• Maximum Air Pressure: 200 PSIG

• Maximum Operating Temp: 125° F

• Maximum Flow: to 60 SCFM

CA PROPOSITION 65 WARNING

CA PROPOSITION 65 WARNING