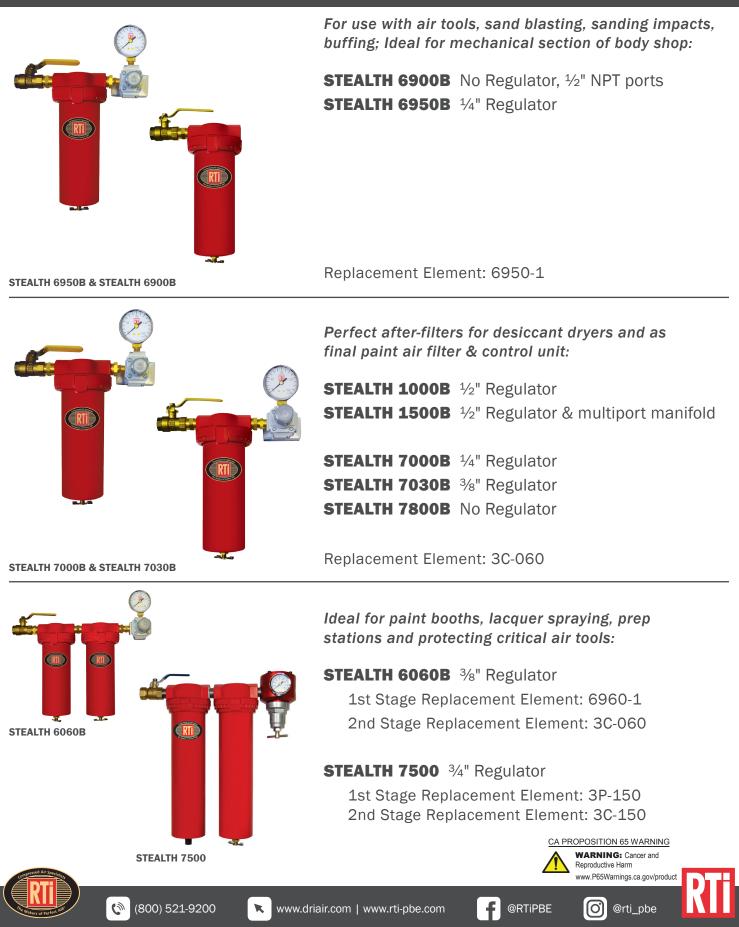

## Booth filters & tool savers

| Removes: 🔵 🛑                                |                  | 1.0 micr                                        | on • 60 SCFM • Brass Manual Petcock Drain                                                                            |
|---------------------------------------------|------------------|-------------------------------------------------|----------------------------------------------------------------------------------------------------------------------|
|                                             | 1⁄4"             | STEALTH 6900B<br>STEALTH 6950B<br>STEALTH 6952B | No Regulator, ½" NPT ports<br>Regulator w/ Gauge<br>Regulator w/ Gauge, (2) ¼" Outlets                               |
|                                             | 3⁄8"             | STEALTH 3050B<br>STEALTH 3052B                  | Regulator w/ Gauge<br>Regulator w/ Gauge, (2) ¾" Outlets                                                             |
| Removes: 🔵 🛑 🌑                              |                  | 1.0 micr                                        | ron • 60 SCFM • Brass Manual Petcock Drain                                                                           |
| $(\mathcal{F})$                             | 1⁄4"             | STEALTH 6910B                                   | No Regulator, ½" NPT ports                                                                                           |
|                                             | / -              | STEALTH 6960B                                   | Regulator w/ Gauge                                                                                                   |
|                                             |                  | STEALTH 6962B                                   | Regulator w/ Gauge, (2) ¼" Outlets                                                                                   |
|                                             | 3⁄8"             | STEALTH 3060B                                   | Regulator w/ Gauge                                                                                                   |
|                                             | 78               | STEALTH 3062B                                   | Regulator w/ Gauge, (2) 3/8" Outlets                                                                                 |
|                                             |                  |                                                 |                                                                                                                      |
| Removes: 🛑 🌑                                |                  | 0.01 micr                                       | ron • 60 SCFM • Brass Manual Petcock Drain                                                                           |
| <b>A</b>                                    | 1⁄4"             | STEALTH 7000B                                   | Regulator w/ Gauge                                                                                                   |
|                                             | /4               | STEALTH 7800B                                   | No Regulator, ½" NPT ports                                                                                           |
|                                             | 1⁄2"             | STEALTH 1000B                                   | Regulator w/ Gauge                                                                                                   |
|                                             | / 2              | STEALTH 1500B                                   | Regulator w/ Gauge and manifold                                                                                      |
|                                             |                  | STEALTH 1700B                                   | Regulator w/ Gauge and manifold                                                                                      |
|                                             |                  | STEALTH 3250B                                   | Regulator w/ Oversized Gauge/manifolo                                                                                |
|                                             | 3⁄8"             | STEALTH 7030B                                   | Regulator w/ Gauge                                                                                                   |
| Removes: 🔵 🛑 🌑                              |                  | 0.01 micron                                     | <ul> <li>60 SCFM</li> <li>1st Stage: Automatic Float Drain</li> <li>2nd Stage: Brass Manual Petcock Drain</li> </ul> |
|                                             | 1⁄2"             | STEALTH 6062B                                   | Regulator w/ Gauge and manifold                                                                                      |
|                                             | <sup>3</sup> ⁄8" | STEALTH 6060B                                   | Regulator w/ Gauge                                                                                                   |
|                                             | 3⁄4"             | STEALTH 7500                                    | Regulator w/ Gauge, no bracket                                                                                       |
| Note: All Stealth units feature ½" NPT Inle | t, Max Pres      | sure: 200 PSI, Max Temp: 2                      | 125°F   Removal Key: 🔵 Water 🛑 Dirt 🌑 Oil                                                                            |
|                                             |                  |                                                 | CA PROPOSITION 65 WARNING                                                                                            |
|                                             |                  |                                                 | WARNING: Cancer and<br>Reproductive Harm                                                                             |
| compressed Air Speciality                   |                  |                                                 | www.P65Warnings.ca.gov/product                                                                                       |