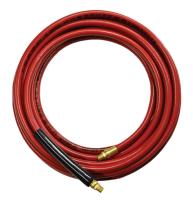

## **Accessories:**

**PH35C** 3%" High Volume Conductive Hose

CA PROPOSITION 65 WARNING