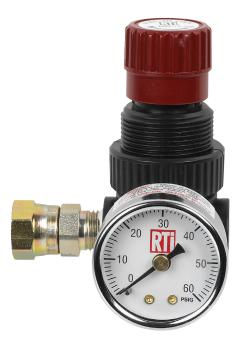

## Mini Paint Gun Regulator

This ultra lightweight and durable regulator mounts right on the paint gun to regulate your air flow precisely, as it automatically adjusts for upstream pressure fluctuations. This guarantees you a perfectly even spray from your gun.

## **Specifications**

- 0-60 PSIG operating range for precision adjustment
- Large diaphragm design provides constant pressure
- Push-pull lockable adjustment knob
- High flow air design, up to 30 SCFM
- 1/4" inlet/outlet
- Rugged lightweight design
- Max. inlet pressure = 200 PSIG
- Temperature range = 40°F to 120°F
- · Comes standard with a gauge and swivel fitting
- 0-60 PSIG chrome gauge with glass lens