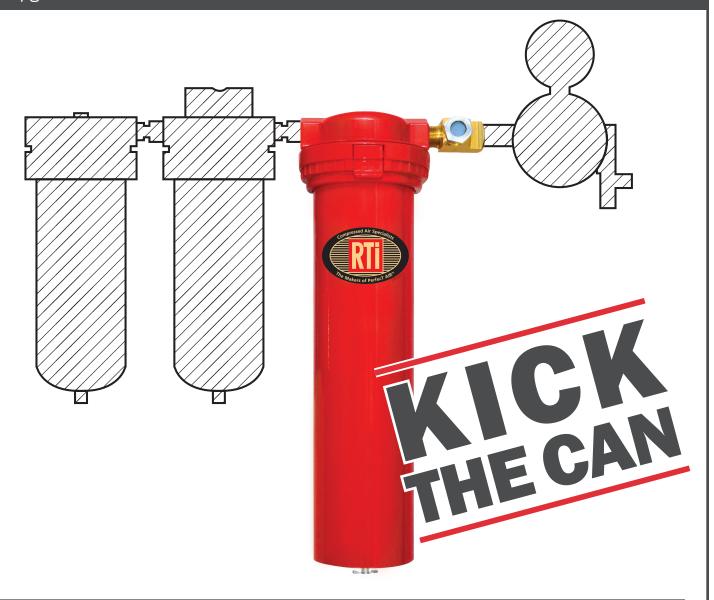

## D500 Upgrade Kit

## New Upgrade for D500 systems... SAVES YOU TIME AND MONEY!

This new upgrade will give the painter consistent flash and dry times with waterborne finishes, and it's extremely easy to maintain! RTi is please to introduce our latest upgrade package to retrofit competitor's systems with our dryer technology. At a fraction of the cost of a new package, the shop can install an RTi dryer with all its technical improvements, using customers existing filters and regulators.

- Easy spin on/spin off element
- No tools required
- 1 micron final filter

- True moisture indicator
- Additional manual drain
- Non-corrosive housing

The package includes the **DE401-M04** dryer (shown above) and replacement elements for the 1st stage (RTi-HAF-6) and 2nd stage pre-filter (RTi-HAF-28)