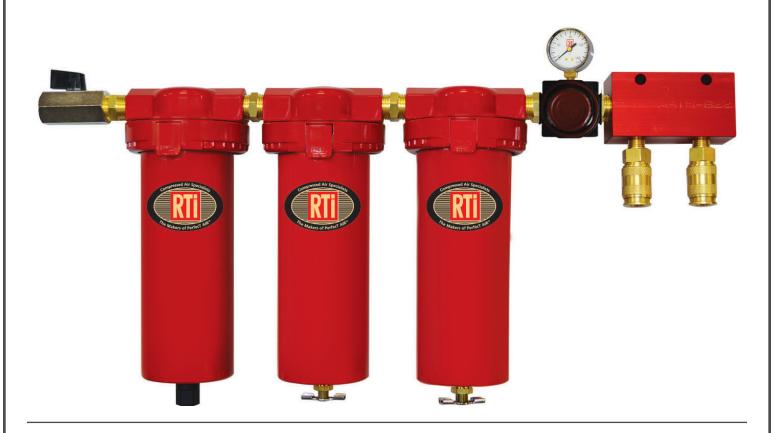

## **BRAD-9484**

## 3-Stage filter with heavy duty regulator and multiport manifold

## **Features & Benefits**

- 3-stage filter with ½" regulator, multiport manifold, two HFMC-1 couplers, and two BK-1 mounting brackets
- · Auto drain on first stage
- Brass manual petcock drain on second and third stages
- First Stage: charcoal (carbon) removes hydrocarbons, water, dirt, and oil

Second Stage: removes fine particulates Third Stage: provides a finer level of filtration

- Provides Grade 'D' breathing air for spraying applications (with monitor)
- All metal, corrosion-resistant anodized aluminum body on the regulator
- Tee handle knob, relieving type regulator

## **Specifications**

Max. Pressure 200 PSIG

Filter Capacity 0.01 micron at

99.9998% efficiency

Flow Capacity 60 SCFM at 100 PSI

Max. Operating Temp. 125°F

Replacement Elements:

1st Stage 4P-060

2nd Stage 3C-060

3rd Stage 3C-061

> Weight 12 lbs. Height 10.5"

Length 22" Depth 3.5"

CA PROPOSITION 65 WARNING