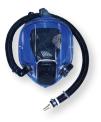

## Included Kit: BRAD-OK-M1C-35

Comes with full face mask, 35' non-gassing hose assembly, and flow control valve with belt assembly.

CA PROPOSITION 65 WARNING