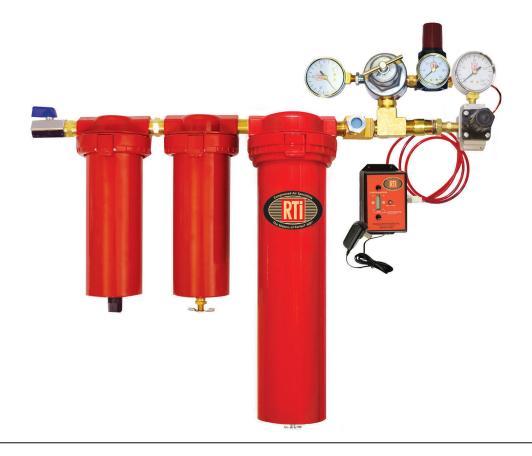

## **BRAD 4000C**

## Breathing air system

## **Features & Benefits**

- 60 SCFM at 100 psi for breathing air
- 25 SCFM to paint gun
- 1/2" NPT inlet, 3/8" swivel NPT outlets
- 3/8" high flow regulator for breathing air
- On/off valves at inlet and both outlets
- Desiccated air for paint (-40°F dew point)
- Dew point indicator for paint air
- Activated carbon 1st stage with ultra fine 2nd stage coalescing filter (to 0.001 micron)

- Auto drain 1st stage
- CO monitor with level display and alarm