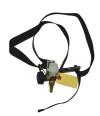

## Included Kit: BRAD-OK-M1C-35

Comes with full face mask, 35' non-gassing hose assembly, and flow control valve with belt assembly.

CA PROPOSITION 65 WARNING