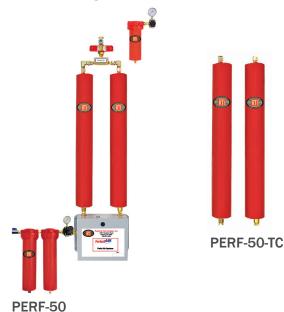

## PERF-50-RK:

Needed every 3-5 years to re-pack desiccant towers, the PERF-50 repair kit includes:

- (1) 3P-090, (1) 3C-090, (1) 3C-060, (3) D-05,
- (4) RTi-SF-4, (1) RTi-TP-651

#### PERF-50-TC:

PERF-50 tower change kit includes:

- (2) Pre-packed desiccant towers with fittings
- (1) RTi-TP-651