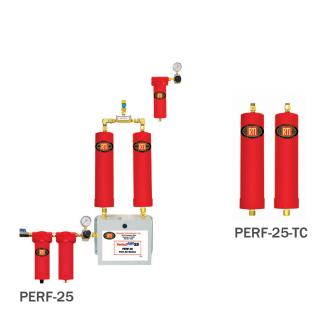

### PERF-25-RK:

Needed every 3-5 years to re-pack desiccant towers, the PERF-25 repair kit includes:

- (1) 3P-060, (2) 3C-060, (2) D-05, (4) RTi-SF-4,
- (1) RTi-TP-651

#### PERF-25-TC:

PERF-25 tower change kit includes:

- (2) Pre-packed desiccant towers with fittings
- (1) RTi-TP-651