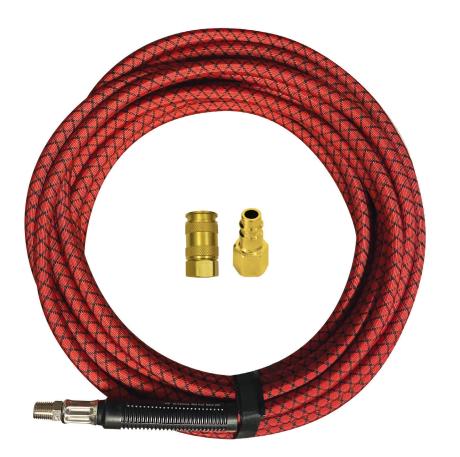

## SHC-35 & SHC-50

Lightweight & tangle-free industrial polyester air hose. Available in 35' (**SHC-35**) and 50' (**SHC-50**)

SHC Hose Detail

## **Specifications and Features**

- · Spray paint hose
- 400 PSI working pressure
- Patented built-in swivels on both ends
- Includes high flow coupler/plug
- Manufactured in compliance with and exceeds UL specs

- 3⁄8" ID
- Won't mark or scratch surfaces
- Won't kink under pressure
- Tangle-free in extreme temperatures from -40°F to 180°F

CA PROPOSITION 65 WARNING WARNING: Cancer and Reproductive Harm www.P65Warnings.ca.gov/product