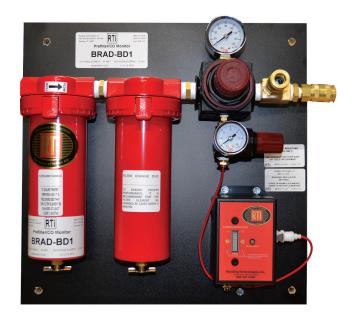

### **BRAD-BD1**

Pre-filter Combo, CO Monitor, ½" Regulator with 0-160 PSI Gauge

Replacement Element Kit: BRAD-01C-MK

## **BRAD-CM3**

- Preset at 10 ppm for CO alarm
- Has bar graph display
- Comes with calibration magnet for calibration
- 115 volts AC electric plug connection
- Low pressure alarm (can be bypassed)
- Has RF signal 10 second delay to eliminate false alarms

#### **Features**

- Monitors Grade "D" breathable air
- Ultra lightweight design, 1-2 Operators
- Deep bed activated carbon pre-filter for hydrocarbon removal to 0.003 ppm
- 0.01 micron final filter designed for fine particulate and oil removal at 99.9998% efficiency
- Dual  $\frac{1}{2}$ " outlets with  $\frac{1}{4}$ " high flow quick disconnects provided
- · Rated for up to 60 scfm

- Heavy duty, high flow regulator assembled with FDA lubricant
- 0-60 PSIG mini-regulator controls air pressure to monitor
- Low air sample rate through monitor
- 110 Volt AC electrical
- Assembly is supplied mounted on <sup>3</sup>/<sub>4</sub>" board for easy installation