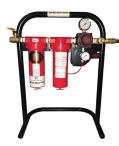

## **1-2 Operators**

Pre-filter Combo & CO Monitor

• First Stage: 4P-060

• Second Stage: 3C-061

available on stand: BRAD-BD1-PRO