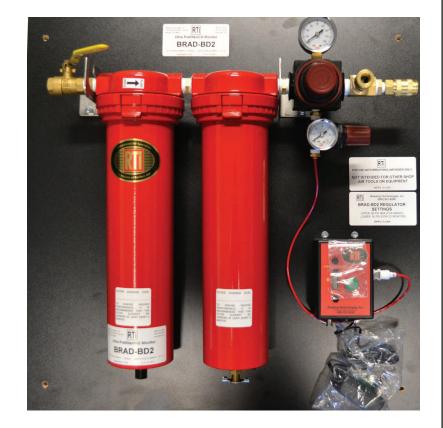

#### **BRAD-BD2**

Pre-filter Combo, CO Monitor, 1⁄2" Regulator with 0-160 PSI Gauge

Replacement Element Kit: BRAD-02C-MK

# **2-Plus Operators**

Pre-filter Combo & CO Monitor

## **Replacement Elements**

- First Stage: DE362C
- Second Stage: 3C-151

## **BRAD-CM3**

- Preset at 10 PPM for CO alarm
- Has bar graph display
- Comes with calibration magnet for calibration
- 115 volts AC electric plug connection
- Low pressure alarm (can be bypassed)
- Has RF signal 10 second delay to eliminate false alarms

#### **Features**

- Monitors Grade "D" breathable air
- Ultra lightweight design, 2-Plus operators
- Deep bed activated carbon pre-filter for hydrocarbon removal to 0.003 PPM
- 0.01 micron final filter designed for fine particulate and oil removal at 99.9999+% efficiency
- Dual  $\frac{1}{2}$  outlets with  $\frac{1}{4}$  high flow quick disconnects provided
- Rated for up to 150 SCFM

- Heavy duty, high flow regulator assembled with FDA lubricant
- O-60 PSIG mini-regulator controls air pressure to monitor
- Low air sample rate through monitor
- 110 Volt AC electrical
- Assembly is supplied mounted on 1/2" board for easy installation