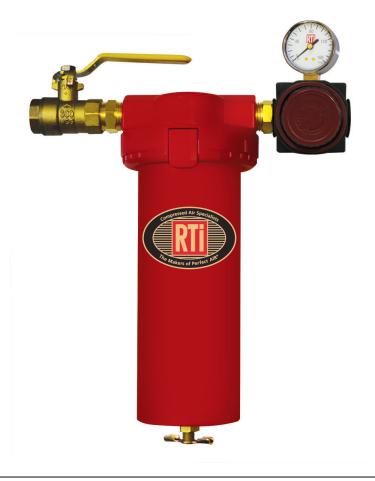

# STEALTH 1000B

# Booth filter

### Perfect after-filter with 1/2" regulator for desiccant dryers

#### **Features & Benefits**

- Booth filter with ½" regulator
- Specifically designed for RTi's Blue Pipe systems, easy to install into Blue Pipe systems
- Features ½" inlet/outlet
- Brass manual petcock drain
- · Rugged, heavy duty high-flow design

- All metal, corrosion-resistant anodized aluminum body on the regulator
- Tee handle knob, relieving type regulator
- Unit comes with a BK-1 bracket and BV-051 ball valve