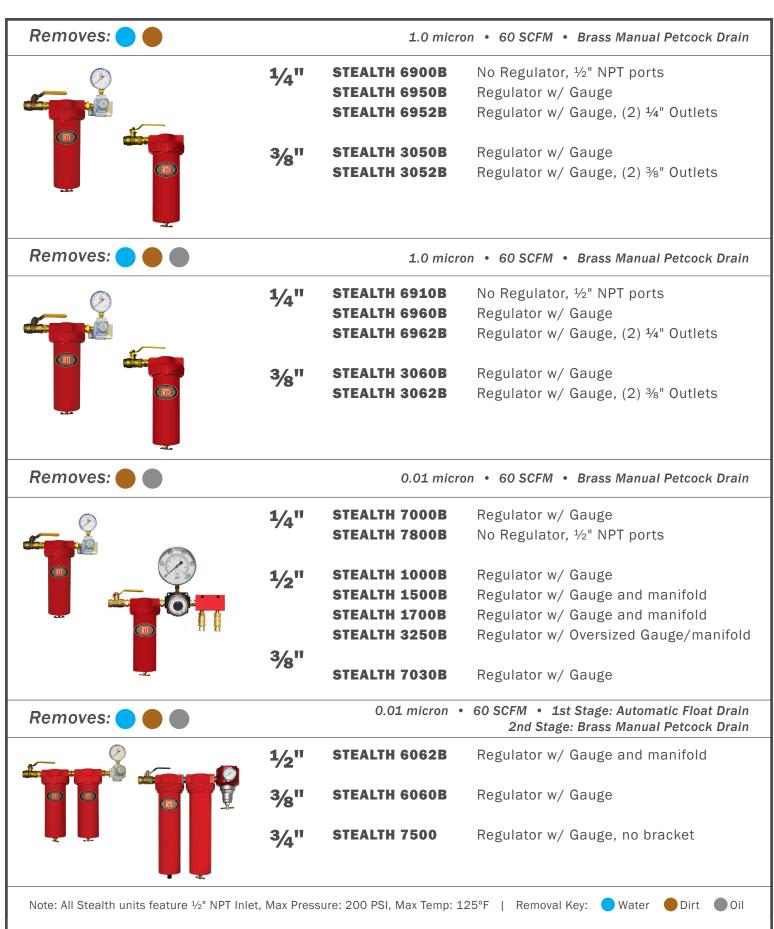

# STEALTH 1000B

# **Specifications**

Max. Pressure 200 PSIG 0.01 micron at Filter Capacity

99.99998%

efficiency

60 SCFM at Flow Capacity

100 PSI

125°F Max. Operating Temp. Replacement Element

3C-060 12" Height Length 6.15"