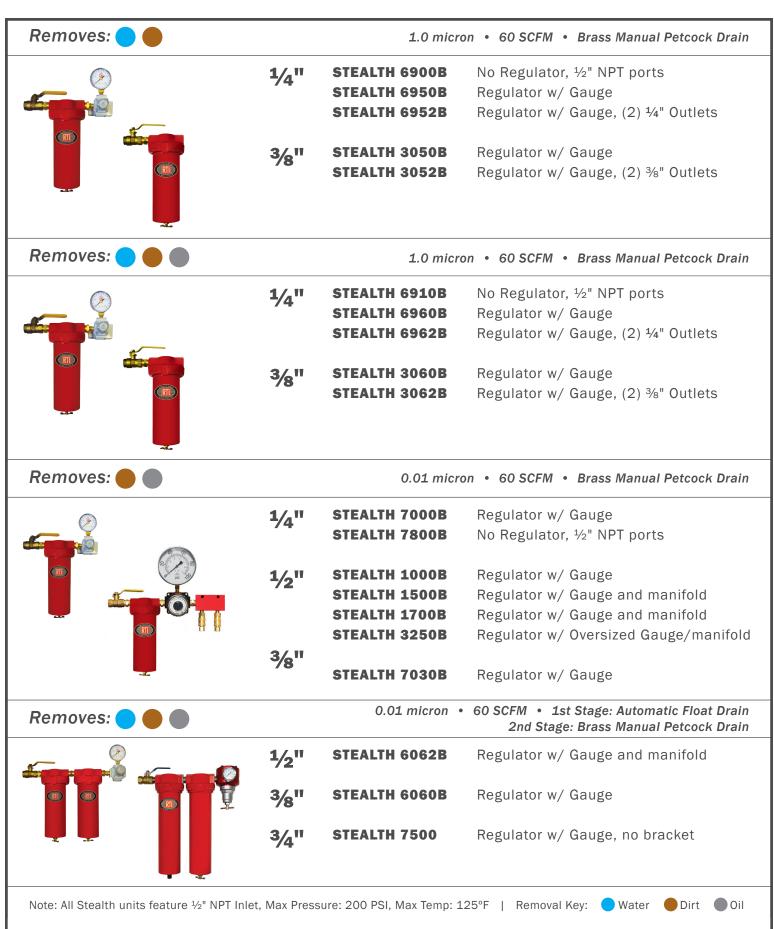

### **Specifications**

Max. Pressure 200 PSIG

Filter Capacity 0.01 micron at

99.99998%

efficiency

60 SCFM at Flow Capacity

100 PSI

Max. Operating Temp. 125°F Replacement Element 3C-060