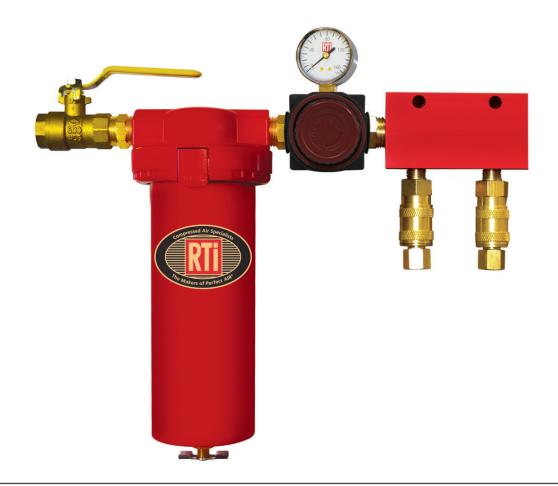

# STEALTH 1500B

## Booth filter with multiport manifold

### Perfect after-filter with 1/2" heavy duty regulator for desiccant dryers

#### **Features & Benefits**

- Booth filter with ½" heavy duty regulator, multiport manifold, two (2) HFMC-1 couplers, and mounting brackets
- Easily installed in RTi's Blue Pipe systems
- Features ½" inlet/outlet
- Brass manual petcock drain

- Rugged, heavy duty high-flow design
- All metal, corrosion-resistant anodized aluminum body on the regulator
- Tee handle knob, relieving type regulator
- Featuring a BV-051 ball valve

www.driair.com | www.rti-pbe.com