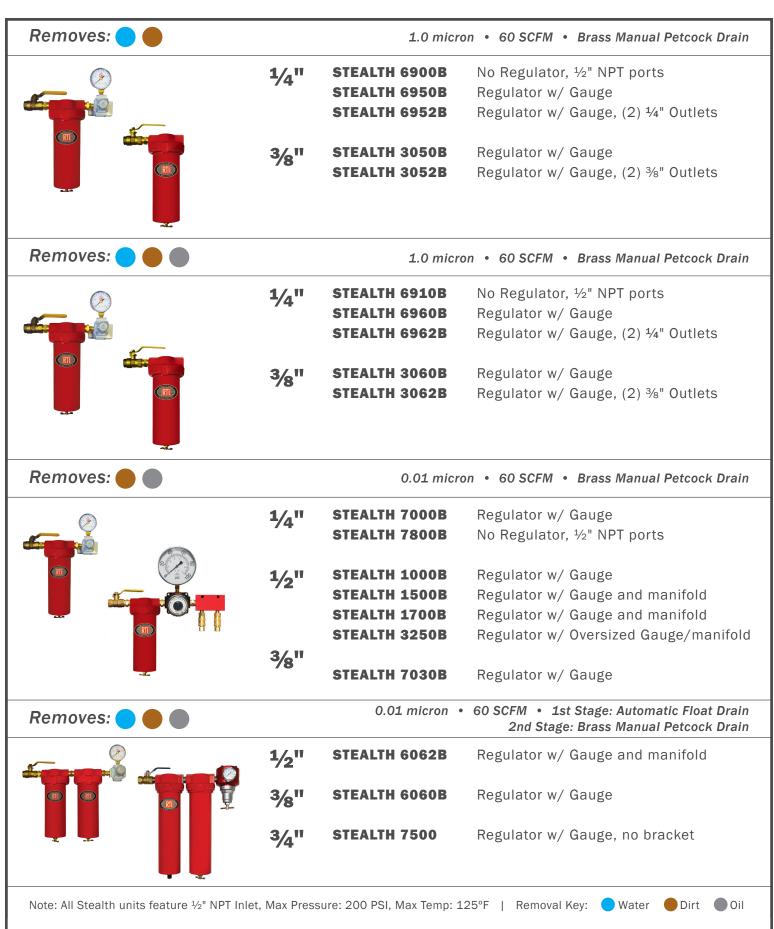

## STEALTH 1700B

## Booth filter with multiport manifold and regulator

## **Features & Benefits**

- Booth filter with ½" regulator, multiport manifold, two (2) HFMC-1 couplers, and mounting brackets
- 0.01 micron at 99.99998% efficiency
- Spin-on/spin-off element
- Features ½" inlet/outlet
- Brass manual petcock drain