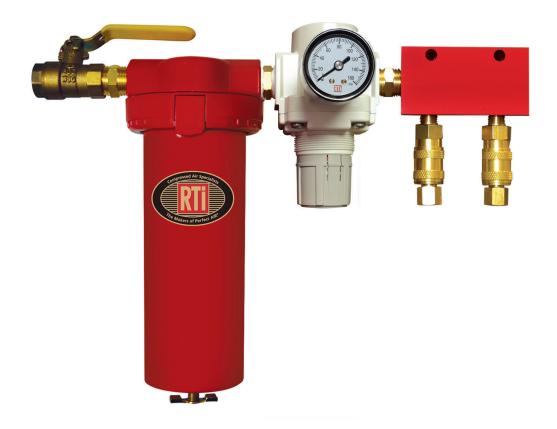

## STEALTH 1700B

## Booth filter with multiport manifold and regulator

## **Features & Benefits**

- Booth filter with ½" regulator, multiport manifold, two (2) HFMC-1 couplers, and mounting brackets
- 0.01 micron at 99.99998% efficiency
- Spin-on/spin-off element
- Features ½" inlet/outlet
- Brass manual petcock drain

- 0-160 PSI gauge w/ glass lens
- · Cleaner compressed air with no oil to your applications
- Simple design requires no tools for maintenance
- Easy service of elements
- Extremely long element life
- Featuring a BV-051 ball valve