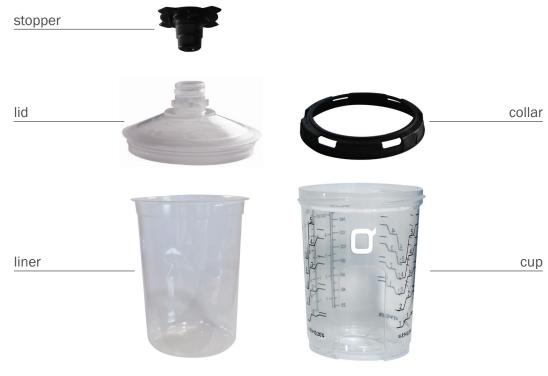

## **Features & Benefits**

- Complete paint cup system, ready to be attached to the spray gun (spray gun adapter to be bought separately)
- Each set includes 50 liners, 50 lids, 20 stoppers, 1 outer hard cup, and 1 collar